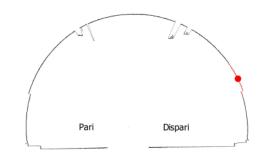

# **Report generated by Review Software**

1Km+750m Pari Fessure verticali: presenza di fessure con andamento prevalentemente verticale riscontrabili sulla superficie degli elementi strutturali in cls

18.745

1Km+755m Dispari Percolazione attraverso fessure e giunti: passaggio di acqua attraverso fessure, giunti, nicchie con conseguente presenza di materiale organico (ad. es. muschio) 0.866