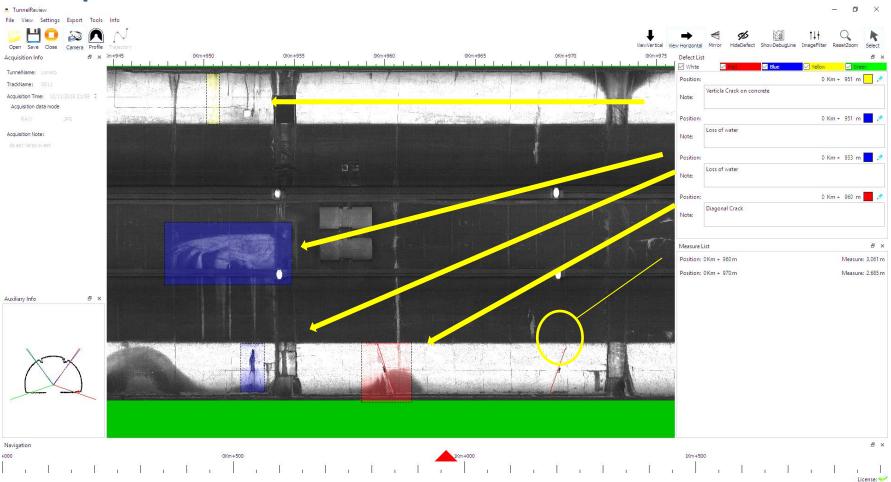

## REPORT

# **Report on Review Software**

# **Report generated by Review Software**

1Km+750m Pari Fessure verticali: presenza di fessure con andamento prevalentemente verticale riscontrabili sulla superficie degli elementi strutturali in cls

18.745

1Km+755m Dispari Percolazione attraverso fessure e giunti: passaggio di acqua attraverso fessure, giunti, nicchie con conseguente presenza di materiale organico (ad. es. muschio) 0.866