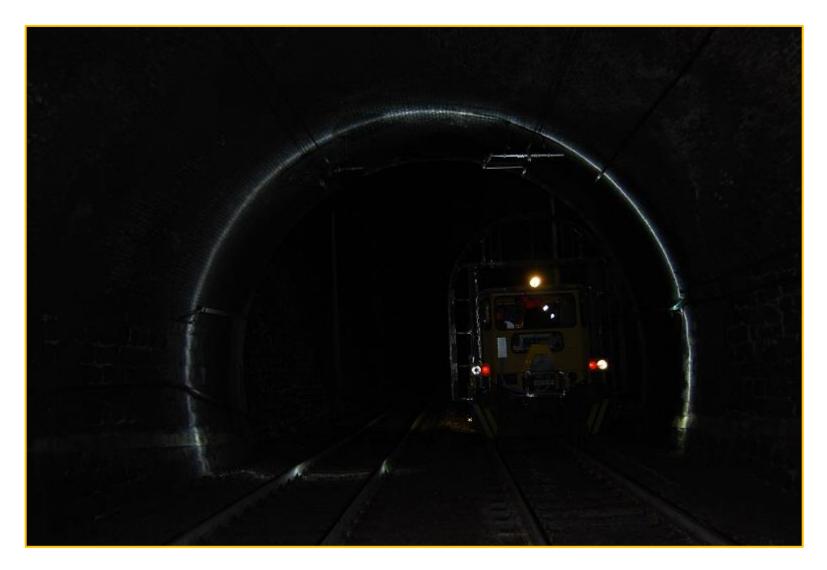

## What is Tunnel Scan System

# Installation

# Installation

All Right Reserved