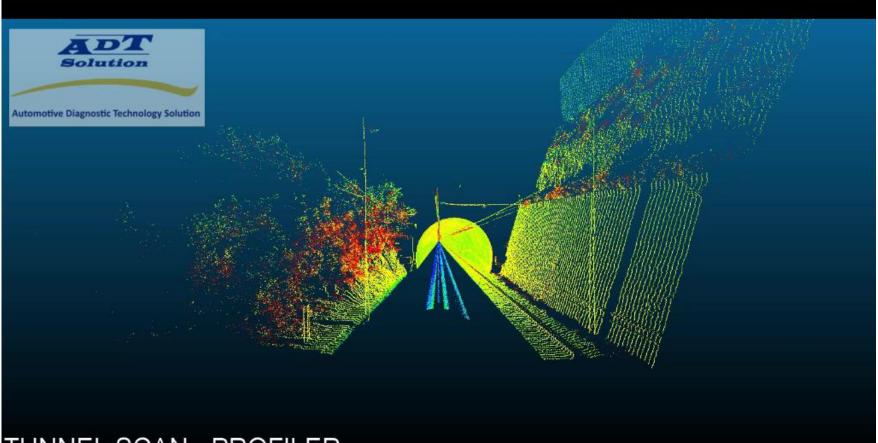

# TUNNEL SCAN - PROFILER

## Two different acquisitions recorded on two different days