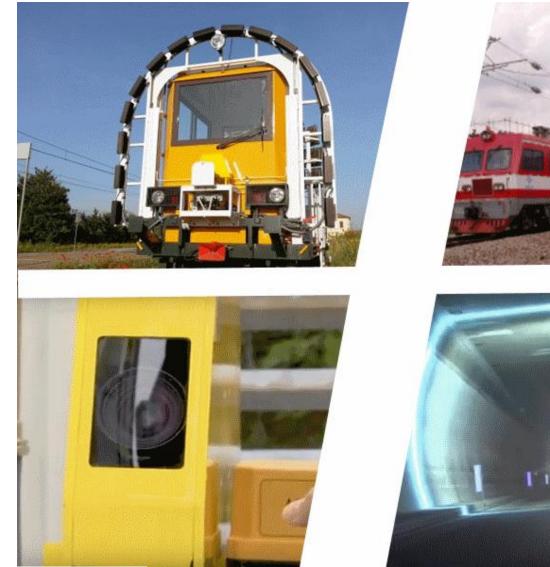

## What is Tunnel Scan System

# Tunnel Scan System with Deep Learning solutions for cost-effective tunnel maintenance

Alessandro Allegro 2019

**Tunnel Scan System** (TS) uses multiple high-speed linear cameras and laser scanner to acquire 2D images and high-resolution 3D profiles of tunnel wall.

The **TS** is the top of technology on tunnel scan diagnostic system. It can scan tunnels with 1mm resolution on longitudinal and transversal direction up to 60Km/h. The entire wall can be captured in only one pass.