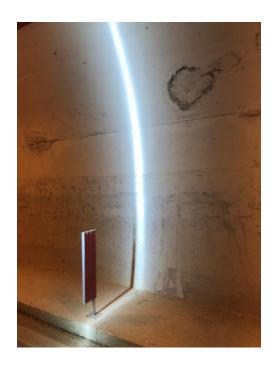

an scan tunnels with 1mm resolution on longitudinal and transversal direction up to 60Km/h. The entire wall can be captured in only one pass.



| DESCRIPTION         |               |
|---------------------|---------------|
| Max Speed           | up to 60 km/h |
| Sampling Step       | 1mm           |
| LED Light           | 1600W         |
| Vision System       | 18000 pixel   |
| Max target distance | 9 m           |
| Profiler            | Yes           |
| Defect Measurement  | yes           |
| Defect Report       | yes           |



# Main system modules

- Cameras system;
- Profiler;
- Set of Illuminators;
- High definition encoder;
- Computer;
- Sync generator;



## What is Tunnel Scan System







## What is Tunnel Scan System





# Installation





# Installation













All Right Reserved

### **Profiler**





### **All Right Reserved**





### **All Right Reserved**



# TUNNEL SCAN - PROFILER















## Two different acquisitions recorded on two different days





### Click to see the VIDEO!



### VID-20181011-WA0003.mp4

NOTE: The video file has to be in the same folder of this file



### **All Right Reserved**

## REPORT

# **Report on Review Software**





#### **All Right Reserved**

# **Report generated by Review Software**

1Km+750m Pari Fessure verticali: presenza di fessure con andamento prevalentemente verticale riscontrabili sulla superficie degli elementi strutturali in cls

18.745



1Km+755m Dispari Percolazione attraverso fessure e giunti: passaggio di acqua attraverso fessure, giunti, nicchie con conseguente presenza di m