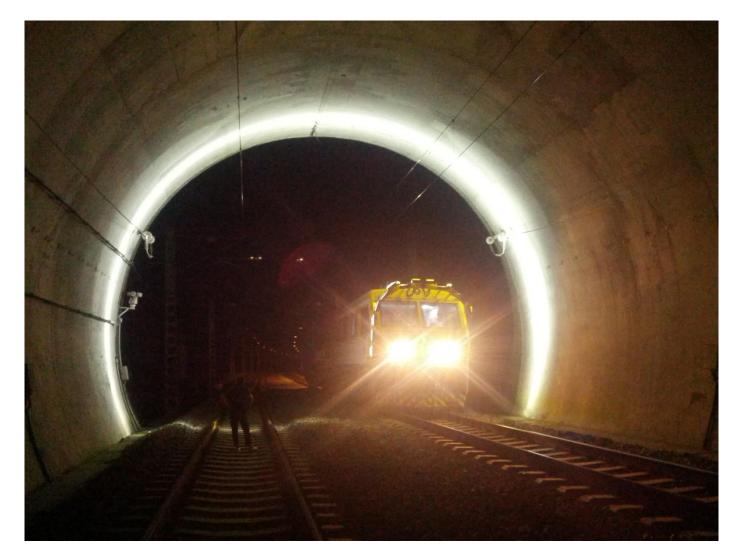

## What is Tunnel Scan System

# Installation

# Installation

All Right Reserved