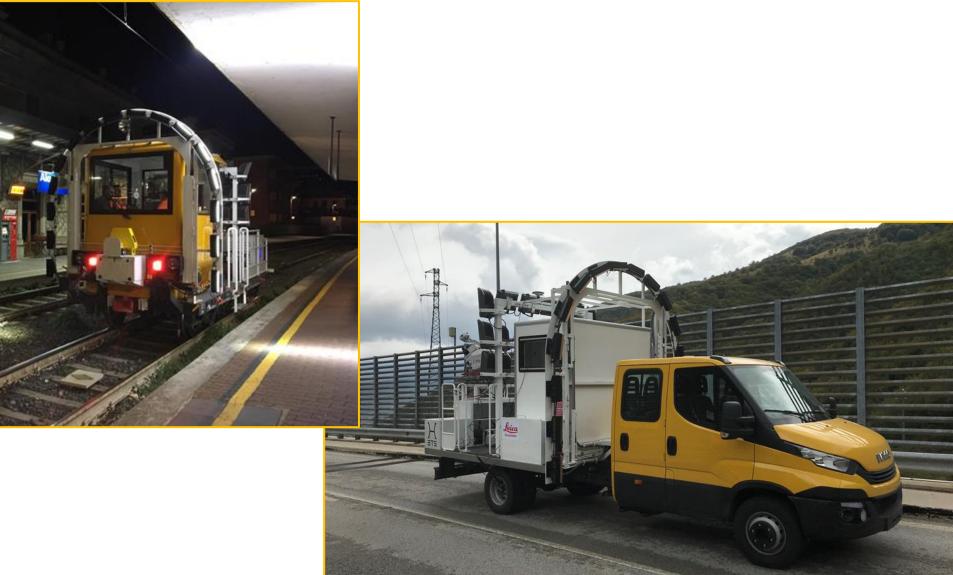

echnology on tunnel scan diagnostic system. It can scan tunnels with 1mm resolution on longitudinal and transversal direction up to 60Km/h. The entire wall can be captured in only one pass.



| DESCRIPTION         |               |
|---------------------|---------------|
| Max Speed           | up to 60 km/h |
| Sampling Step       | 1mm           |
| LED Light           | 1600W         |
| Vision System       | 18000 pixel   |
| Max target distance | 9 m           |
| Profiler            | Yes           |
| Defect Measurement  | yes           |
| Defect Report       | yes           |



# Main system modules

- Cameras system;
- Profiler;
- Set of Illuminators;
- High definition encoder;
- Computer;
- Sync generator;



## What is Tunnel Scan System







## What is Tunnel Scan System





# Installation





# Installation













All Right Reserved

### **Profiler**





### **All Right Reserved**





### **All Right Reserved**



# TUNNEL SCAN - PROFILER















## Two different acquisitions recorded on two different days





### Click to see the VIDEO!



### VID-20181011-WA0003.mp4

NOTE: The video file has to be in the same folder of this file



### **All Right Reserved**

## REPORT

# **Report on Review Software**





#### **All Right Reserved**

# **Report generated by Review Software**

1Km+750m Pari Fessure verticali: presenza di fessure con andamento prevalentemente verticale riscontrabili sulla superficie degli elementi strutturali in cls

18.745



1Km+755m Dispari Percolazione attraverso fessure e giunti: passaggio di acqua attraverso fessur