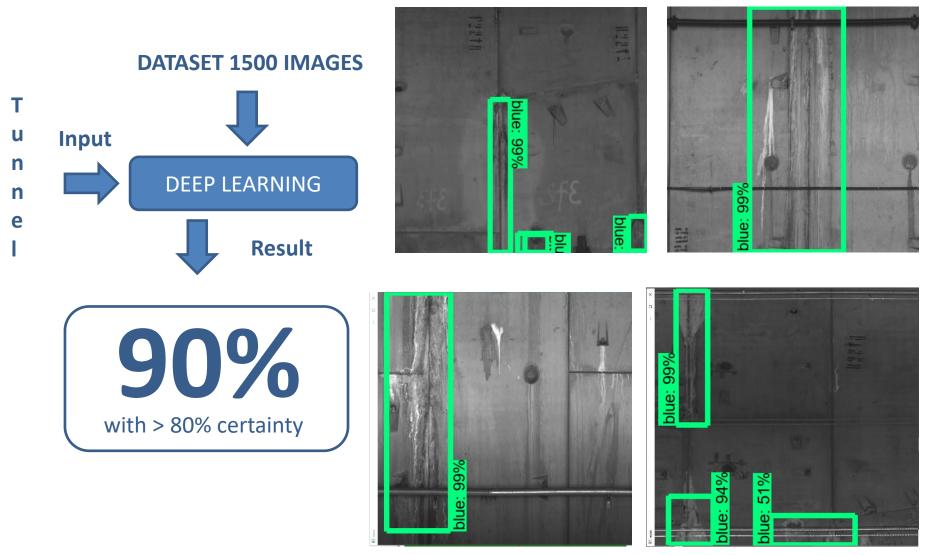

# **Artificial Intelligence**

# **RESULTS Artificial Intelligence Algorithm**

- B0 : Trained
- W0 : Untrained