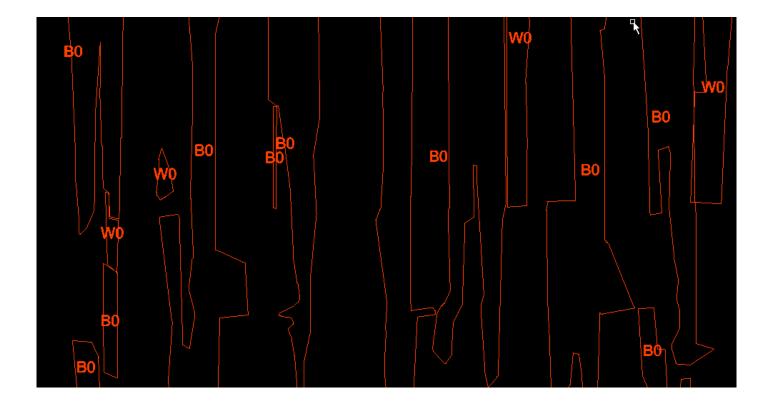

# **RESULTS Artificial Intelligence Algorithm**

- B0 : Trained
- W0 : Untrained