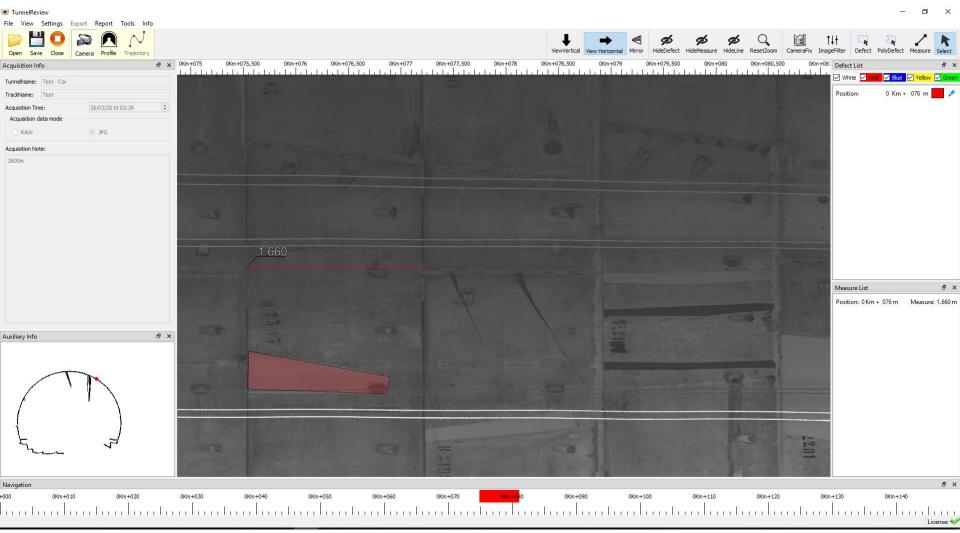

## REPORT

# **Report on Review Software**

# **Report generated by Review Software**

1Km+750m Pari Fessure verticali: presenza di fessure con andamento prevalentemente verticale riscontrabili sulla superficie degli elementi strutturali in cls

18.745

1Km+755m Dispari Percolazione attraverso fessure e giunti: passaggio di acqua attraverso fessure, giunti, nicchie con conseguente presenza di materiale organico (ad. es. muschio) 0.866