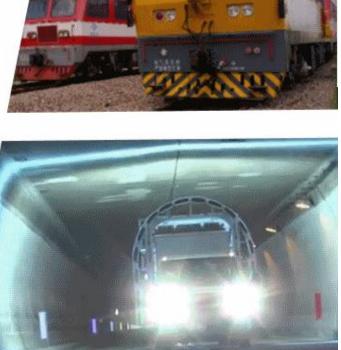

l wall.

The **TS** is the top of technology on tunnel scan diagnostic system. It can scan tunnels with 1mm resolution on longitudinal and transversal direction up to 60Km/h. The entire wall can be captured in only one pass.



| DESCRIPTION         |               |
|---------------------|---------------|
| Max Speed           | up to 60 km/h |
| Sampling Step       | 1mm           |
| LED Light           | 1600W         |
| Vision System       | 18000 pixel   |
| Max target distance | 9 m           |
| Profiler            | Yes           |
| Defect Measurement  | yes           |
| Defect Report       | yes           |



# Main system modules

- Cameras system;
- Profiler;
- Set of Illuminators;
- High definition encoder;
- Computer;
- Sync generator;



## What is Tunnel Scan System







## What is Tunnel Scan System





# Installation





# Installation













All Right Reserved

### **Profiler**





### **All Right Reserved**





### **All Right Reserved**



# TUNNEL SCAN - PROFILER















## Two different acquisitions recorded on two different days





### Click to see the VIDEO!



### VID-20181011-WA0003.mp4

NOTE: The video file has to be in the same folder of this file



### **All Right Reserved**

## REPORT

# **Report on Review Software**





#### **All Right Reserved**

# **Report generated by Review Software**

1Km+750m Pari Fessure verticali: presenza di fessure con andamento prevalentemente verticale riscontrabili sulla superficie degli elementi strutturali in cls

18.745



1Km+755m Dispari Percolazione attraverso fessure e giunti: p