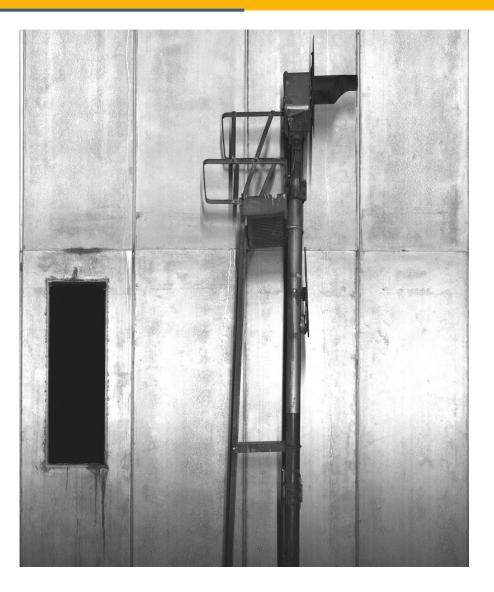

| DESCRIPTION         |               |
|---------------------|---------------|
| Max Speed           | up to 60 km/h |
| Sampling Step       | 1mm           |
| LED Light           | 1600W         |
| Vision System       | 18000 pixel   |
| Max target distance | 9 m           |
| Profiler            | Yes           |
| Defect Measurement  | yes           |
| Defect Report       | yes           |



# Main system modules

- Cameras system;
- Profiler;
- Set of Illuminators;
- High definition encoder;
- Computer;
- Sync generator;



## What is Tunnel Scan System







## What is Tunnel Scan System





# Installation





# Installation













All Right Reserved

### **Profiler**





### **All Right Reserved**





### **All Right Reserved**



# TUNNEL SCAN - PROFILER















## Two different acquisitions recorded on two different days





### Click to see the VIDEO!



### VID-20181011-WA0003.mp4

NOTE: The video file has to be in the same folder of this file



### **All Right Reserved**

## REPORT

# **Report on Review Software**





#### **All Right Reserved**

# **Report generated by Review Software**

1Km+750m Pari Fessure verticali: presenza di fessure con andamento prevalentemente verticale riscontrabili sulla superficie degli elementi strutturali in cls

18.745



1Km+755m Dispari Percolazione attraverso fessure e giunti: passaggio di acqua attraverso fessure, giunti, nicchie con conseguente presenza di materiale organico (ad. es. muschio) 0.866





# **Tunnel Market**

- 5000 Km of tunnels built per year;
- 7% of the global infrastructure mar