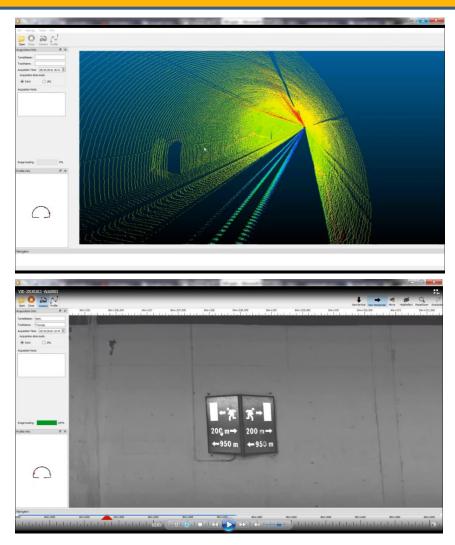

# TUNNEL SCAN - PROFILER

## Two different acquisitions recorded on two different days