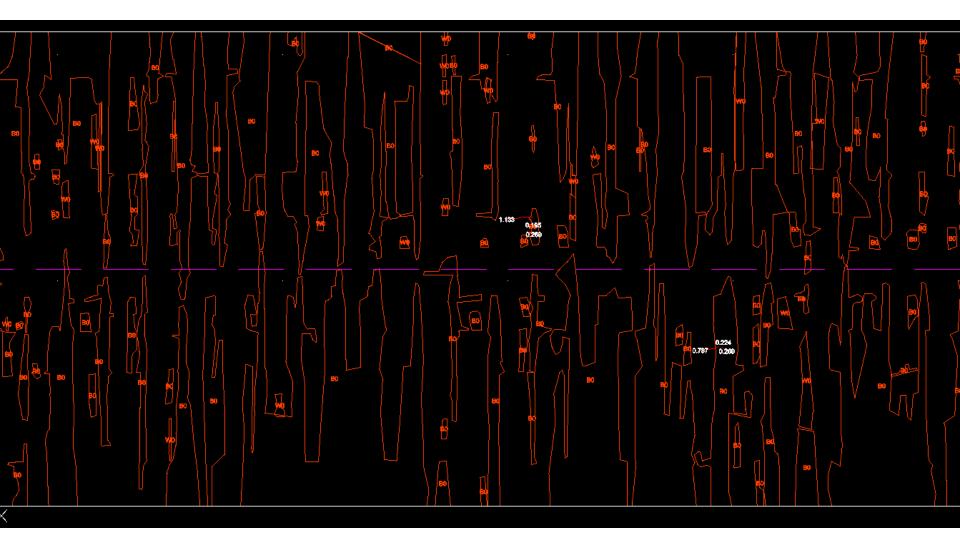

# **RESULTS Artificial Intelligence Algorithm**

- B0 : Trained
- W0 : Untrained