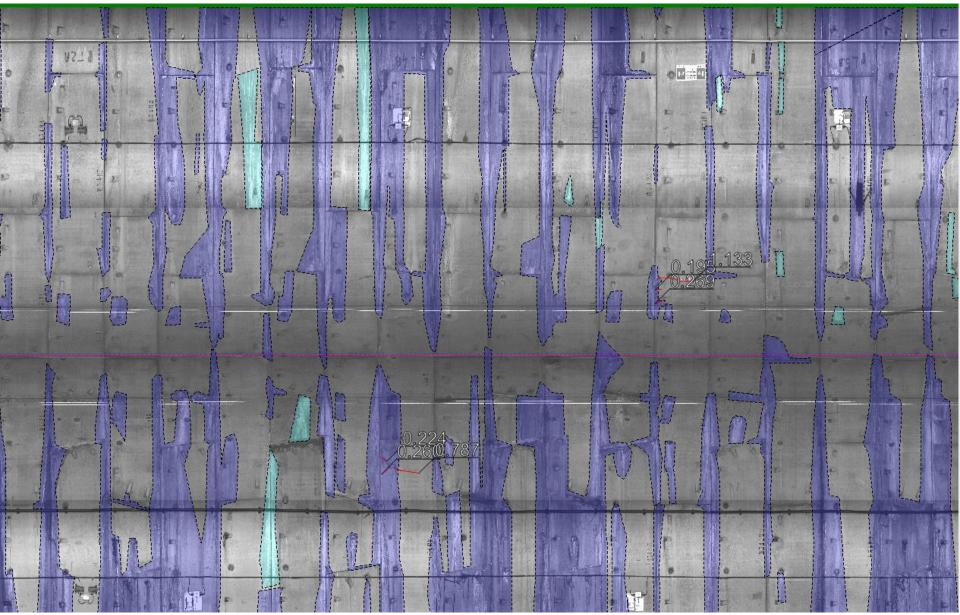

# **RESULTS Artificial Intelligence Algorithm**

- B0 : Trained
- W0 : Untrained