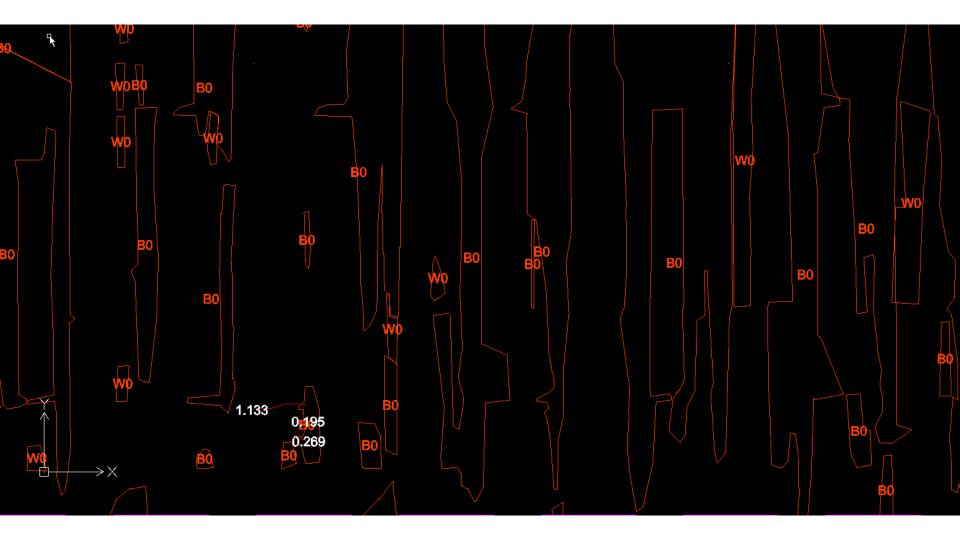

# **RESULTS Artificial Intelligence Algorithm**

- B0 : Trained
- W0 : Untrained