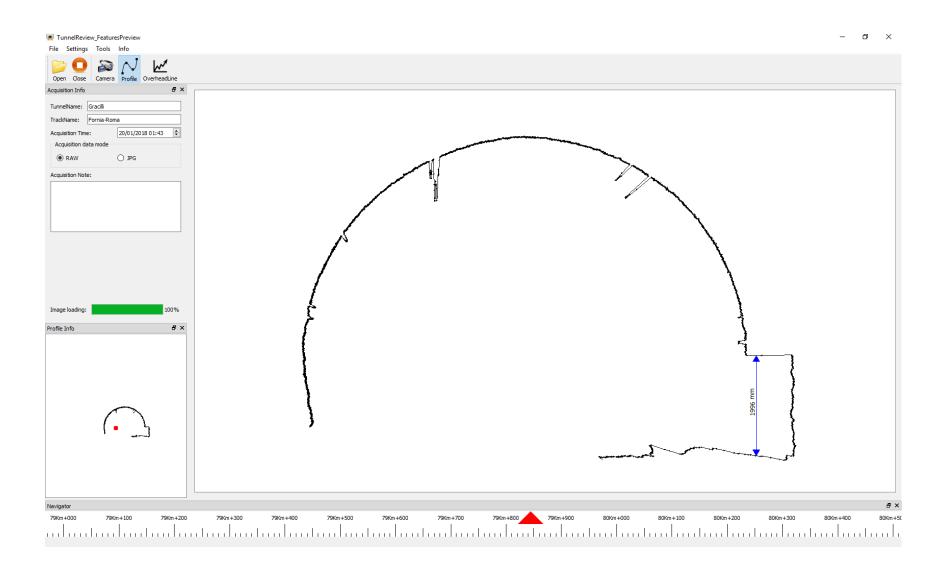

gitudinal and transversal direction up to 60Km/h. The entire wall can be captured in only one pass.



| DESCRIPTION         |               |
|---------------------|---------------|
| Max Speed           | up to 60 km/h |
| Sampling Step       | 1mm           |
| LED Light           | 1600W         |
| Vision System       | 18000 pixel   |
| Max target distance | 9 m           |
| Profiler            | Yes           |
| Defect Measurement  | yes           |
| Defect Report       | yes           |



# Main system modules

- Cameras system;
- Profiler;
- Set of Illuminators;
- High definition encoder;
- Computer;
- Sync generator;



## What is Tunnel Scan System







## What is Tunnel Scan System





# Installation





# Installation













All Right Reserved

### **Profiler**





### **All Right Reserved**





### **All Right Reserved**



# TUNNEL SCAN - PROFILER















## Two different acquisitions recorded on two different days





### Click to see the VIDEO!



### VID-20181011-WA0003.mp4

NOTE: The video file has to be in the same folder of this file



### **All Right Reserved**

## REPORT

# **Report on Review Software**





#### **All Right Reserved**

# **Report generated by Review Software**

1Km+750m Pari Fessure verticali: presenza di fessure con andamento prevalentemente verticale riscontrabili sulla superficie degli elementi strutturali in cls

18.745



1Km+755m Dispari Percolazione attraverso fessure e giunti: passaggio di acqua attraverso fessure, giunti, nicchie con conseguente presenza di materiale organico (ad. es. muschio) 0.866