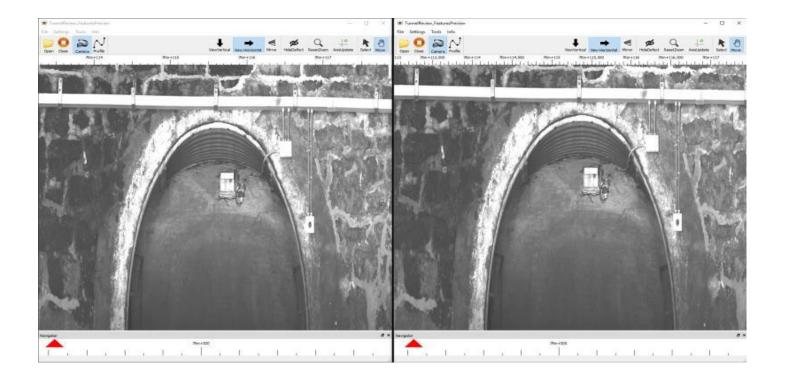

## REPORT

# **Report on Review Software**

# **Report generated by Review Software**

1Km+750m Pari Fessure verticali: presenza di fessure con andamento prevalentemente verticale riscontrabili sulla superficie degli elementi strutturali in cls

18.745