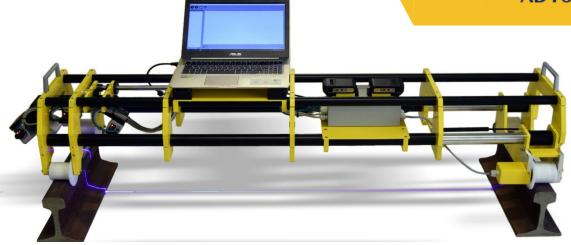

## RPT 500 Full Rail Profile Trolley

**RPT500** is a portable trolley and is designed for measuring tracks and has been designed with a focus on low weight. **RPT500** is very simple to use and thanks to laser technology it allows to carry out non-invasive and precise measurements. **RPT500** is capable of measuring wear and saving standard and grooved rail profiles with acquisition ranges from 10mm to 2000mm. The acquisition software allows you to view the track profile in real time up to a speed of 5 Km/h. The office software can analyze the acquisition and show the wear of the tracks. The system is equipped with a robust military PC.