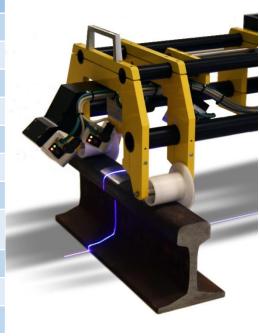

## RPT 500 Full Rail Profile Trolley

**RPT500** is a portable trolley and is designed for measuring tracks and has been designed with a focus on low weight. **RPT500** is very simple to use and thanks to laser technology it allows to carry out non-invasive and precise measurements. **RPT500** is capable of measuring wear and saving standard and grooved rail profiles with acquisition ranges from 10mm to 2000mm. The acquisition software allows you to view the track profile in real time up to a speed of 5 Km/h. The office software can analyze the acquisition and show the wear of the tracks. The system is equipped with a robust military PC.